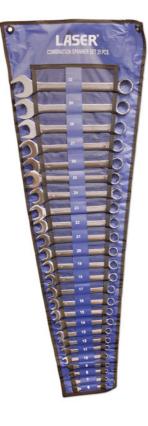

## Kombi-Schraubenschlüsselsatz, 25-teilig

A comprehensive set of 25 Bi-Hex (12pt) combination spanners in a fully polished finish. This professional set includes a good range of spanners covering the most common servicing and maintenance tasks in the workshop. Supplied in a tough tool roll with hanging eyelets for convenient display and storage. The tapered roll has mesh pockets clearly printed with spanner sizes so tools are stored in the correct order making it easy to find the right one when needed.

## **Additional Information**

- Metrisch
- Größen: 6/7/8/9/10/11/12/13/14/15/16/17/18/19/20/21/22/23/24/25/26/27/28/30/32 mm •
- Hochglanzpoliert
- Aus Chrom-Vanadium-Stahl,
- · Lieferung in einer Schraubenschlüssel-Rolltasche